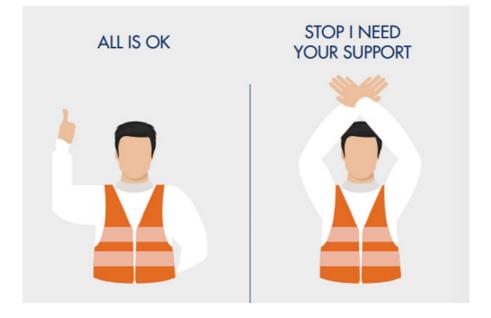

## 1. NOTICE FOR ALL MOTORSPORT VENUES AND EVENT PROGRAMMES.

SAMPLE WARNING NOTICE (Approx. 24" x 18") (Red on White)

WARNING MOTORSPORT CAN BE DANGEROUS DESPITE THE ORGANISERS TAKING ALL REASONABLE PRECAUTIONS. UNAVOIDABLE ACCIDENTS CAN HAPPEN. THEREFORE YOU ARE PRESENT AT YOUR OWN RISK.

2. NOTICE FOR ALL CLOSED ROADS APPROACHES.

SAMPLE WARNING NOTICE (Approx. 24" x 18") (Red on White)

## WARNING

YOU ARE APPROACHING A MOTOR SPORT EVENT.

These roads are closed to the public and you are warned that Motor Sport can be dangerous and that you are present in the vicinity of the course entirely at your own risk.



WARNING SIGNS APPENDIX 11

## FIA MARSHALS INTERNATIONAL HAND SIGNALS